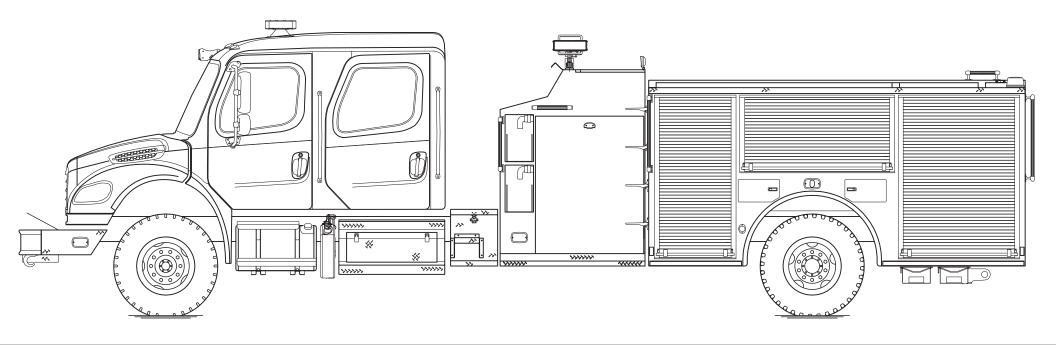

## **Freightliner Pumper**

Perform. Like No Other.

Chassis Chassis Seating Capacity Overall Height Overall Length GVW Rating Front Axle Rear Axle Engine

4-door Freightliner M2-106 cab 5 10' 3" 34' 2" 37,300 lb Freightliner, 13,300 lb Meritor, 24,000 lb Cummins L9, 360 hp, 1150 lb-ft

## Body

MaterialAluminumCompartmentation152" high/low coDoorsRollupPumpWaterous, 1,50Tank750 gallonsPump PanelPierce® Control45" pump paneProvisions for feFoam SystemProvisions for feFoam Cell20 gallons

## Aluminum 152" high/low compartmentation Rollup Waterous, 1,500 gpm 750 gallons *Pierce<sup>®</sup> Control Zone*™ 45" pump panel w/ 19" walkway

45" pump panel w/ 19" walkway Provisions for future foam system 20 gallons