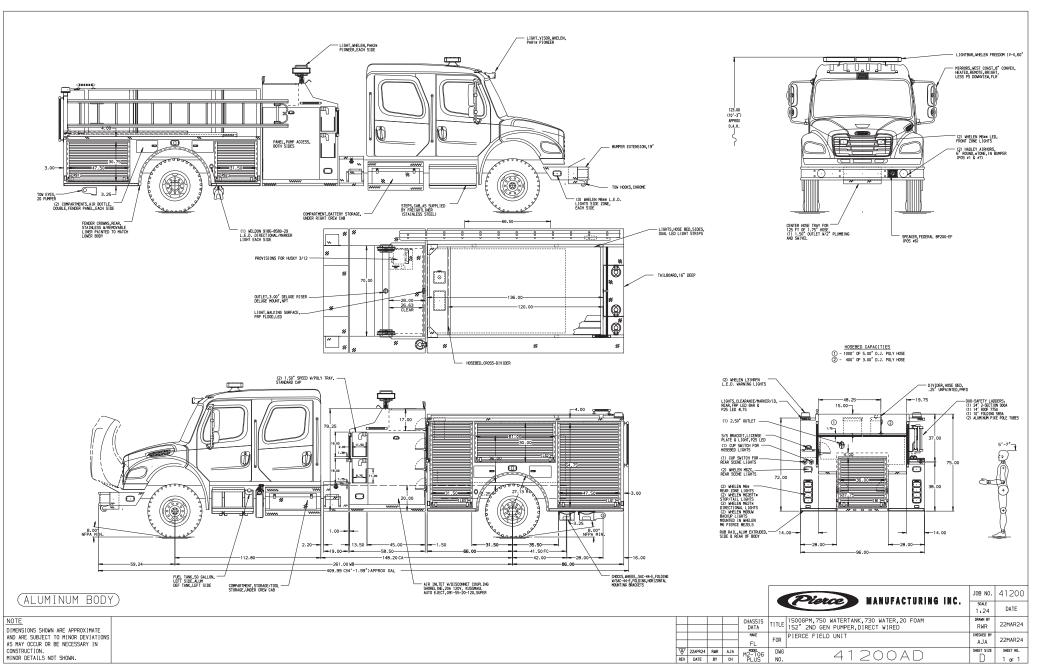

## **Freightliner Pumper**

Perform. Like No Other.

Chassis Chassis Seating Capacity Overall Height Overall Length GVW Rating Front Axle Rear Axle Engine

4-door Freightliner M2-106 cab 5 10' 3" 34' 2" 37,300 lb Freightliner, 13,300 lb Meritor, 24,000 lb Cummins L9, 360 hp, 1150 lb-ft

## Body

MaterialAluminumCompartmentation152" high/low coDoorsRollupPumpWaterous, 1,50Tank750 gallonsPump PanelPierce® Control45" pump paneProvisions for feFoam SystemProvisions for feFoam Cell20 gallons

## Aluminum 152" high/low compartmentation Rollup Waterous, 1,500 gpm 750 gallons *Pierce<sup>®</sup> Control Zone*™ 45" pump panel w/ 19" walkway

45" pump panel w/ 19" walkway Provisions for future foam system 20 gallons