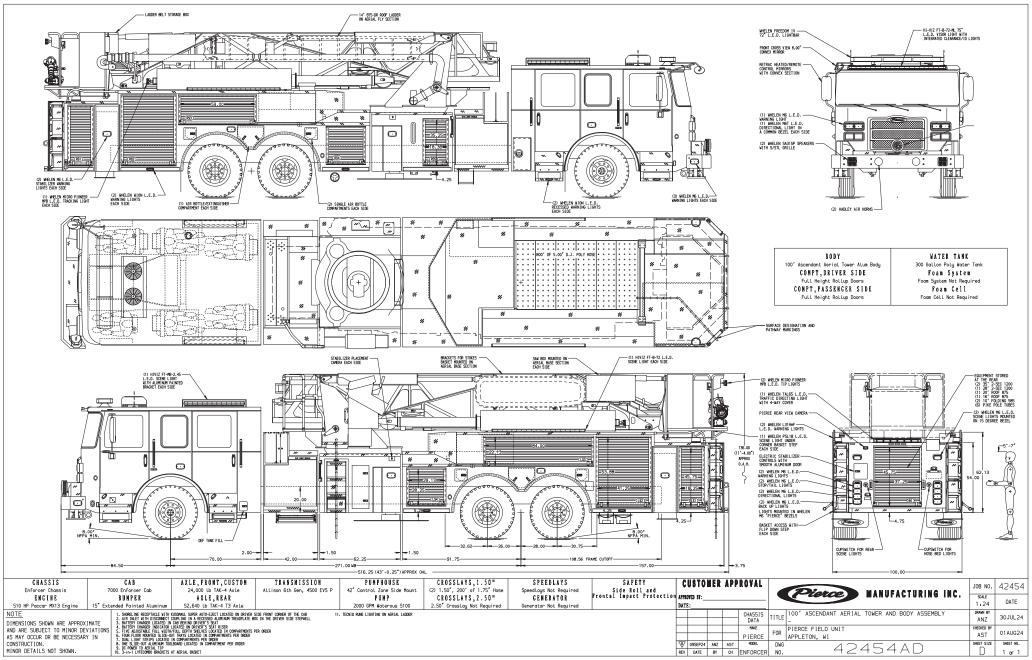

## **Enforcer<sup>™</sup> Ascendant<sup>®</sup> 100' Heavy-Duty Aerial Tower**

| Chassis                  |                                                       |
|--------------------------|-------------------------------------------------------|
| Chassis                  | 70" <b>Enforcer</b> cab                               |
| Seating Capacity         | 6                                                     |
| Overall Height           | 11' 4"                                                |
| Overall Length           | 43' 0.25"                                             |
| <b>GVW Rating</b>        | 76,640 lb                                             |
| Safety                   | Side Roll and Frontal Impact Protection               |
| Front Axle               | TAK-4® Independent Front Suspension, 24,000 lb        |
| Rear Axle                | <b>TAK-4 T3™ Independent Rear Suspension</b> , 52,640 |
| Engine                   | <b>PACCAR MX13</b> , 510 hp, 1850 lb-ft               |
| <b>Electrical System</b> | Command Zone™ Advanced Electronics System             |

| 30ay       |                          |
|------------|--------------------------|
| /laterial  | Aluminum                 |
| Shelving   | Adjustable, up to 500 lb |
| oors (     | Rollup                   |
| Pump       | Waterous, 2,000 gpm      |
| ank        | 300 gallons              |
| Pump Panel | Pierce® Control Zone™    |
|            | 42" pump panel           |
|            |                          |

| Aerial Device |                  |  |
|---------------|------------------|--|
| Device        | Ascendant 100'   |  |
|               | Heavy-Duty       |  |
|               | Aerial Tower     |  |
| Reach         | 100' vertical    |  |
|               | 93' horizontal   |  |
| Tip Load      | 1,000 lb dry     |  |
| -             | 500 lb wet       |  |
| Equipment     | 150 lb allowance |  |
| Flow Rate     | 2,000 gpm        |  |
| Stabilizers   | 1 set extending  |  |
|               | 18' spread       |  |
|               | 4 down-jacks     |  |