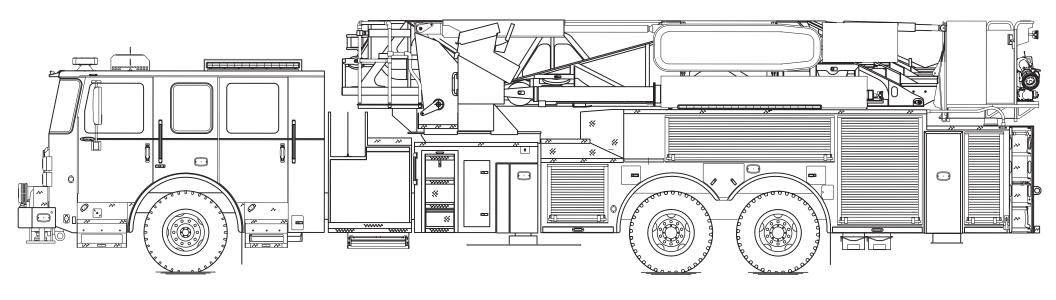

## **Enforcer<sup>™</sup> Ascendant<sup>®</sup> 100' Heavy-Duty Aerial Tower**

| Chassis                  |                                                       |
|--------------------------|-------------------------------------------------------|
| Chassis                  | 70" <b>Enforcer</b> cab                               |
| Seating Capacity         | 6                                                     |
| Overall Height           | 11' 4"                                                |
| Overall Length           | 43' 0.25"                                             |
| <b>GVW Rating</b>        | 76,640 lb                                             |
| Safety                   | Side Roll and Frontal Impact Protection               |
| Front Axle               | TAK-4® Independent Front Suspension, 24,000 lb        |
| Rear Axle                | <b>TAK-4 T3™ Independent Rear Suspension</b> , 52,640 |
| Engine                   | <b>PACCAR MX13</b> , 510 hp, 1850 lb-ft               |
| <b>Electrical System</b> | Command Zone™ Advanced Electronics System             |

| 30ay       |                          |
|------------|--------------------------|
| /laterial  | Aluminum                 |
| Shelving   | Adjustable, up to 500 lb |
| oors (     | Rollup                   |
| Pump       | Waterous, 2,000 gpm      |
| ank        | 300 gallons              |
| Pump Panel | Pierce® Control Zone™    |
|            | 42" pump panel           |
|            |                          |

| Aerial Device |                  |  |
|---------------|------------------|--|
| Device        | Ascendant 100'   |  |
|               | Heavy-Duty       |  |
|               | Aerial Tower     |  |
| Reach         | 100' vertical    |  |
|               | 93' horizontal   |  |
| Tip Load      | 1,000 lb dry     |  |
| -             | 500 lb wet       |  |
| Equipment     | 150 lb allowance |  |
| Flow Rate     | 2,000 gpm        |  |
| Stabilizers   | 1 set extending  |  |
|               | 18' spread       |  |
|               | 4 down-jacks     |  |