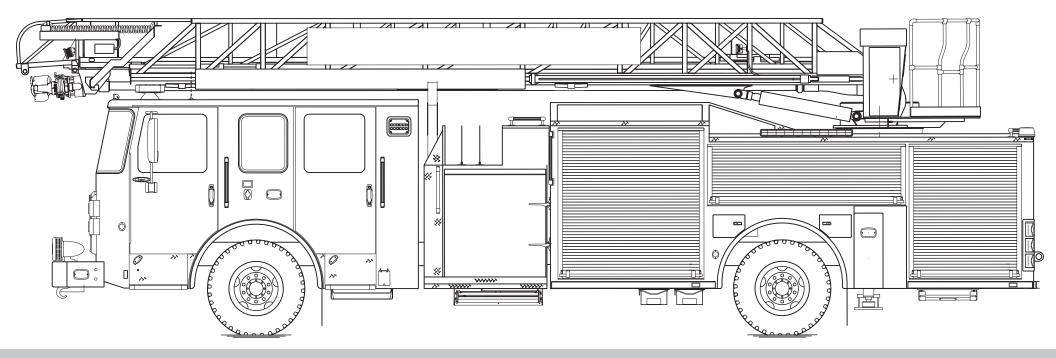

## Saber® 75' Heavy-Duty Aluminum Aerial Ladder

Chassis

Chassis 70" Saber cab

Seating Capacity 4
Overall Height 11' 10"
Overall Length 36' 11.5"

**GVW Rating** 53,500 lb

Front Axle Meritor MFS-20, 20,000 lb Rear Axle Meritor RS30-185, 33,500 lb

**Engine PACCAR MX13**, 510 hp, 1850 lb-ft

Body

Tank

Material Aluminum

Shelving Adjustable, up to 500 lb

**Doors** Rollup

Pump Waterous, 2,000 gpm

500 gallons

Pump Panel Pierce® Control Zone™

45" pump panel

**Aerial Device** 

Device 75' Heavy-Duty

Aluminum

Aerial Ladder

**Reach** 75' vertical

67' 9" horizontal

**Tip Load** 750 lb dry

500 lb wet

Equipment 100 lb allowance

Flow Rate 1,500 gpm Stabilizers 1 set, 16' spread

2 down-jacks