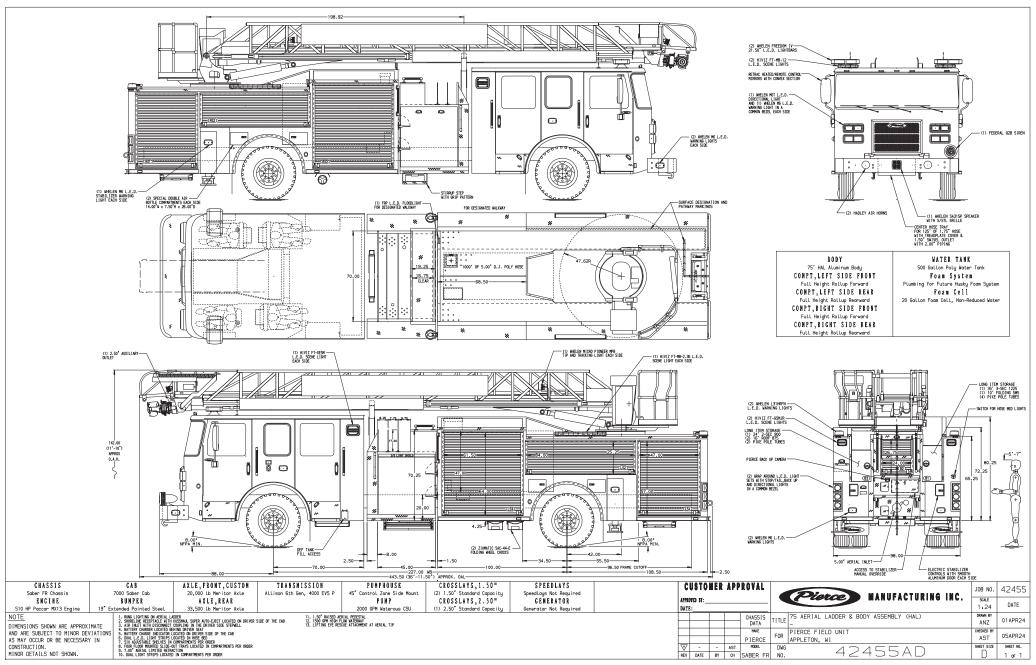

## Saber® 75' Heavy-Duty Aluminum Aerial Ladder

Chassis

Chassis 70" Saber cab

Seating Capacity 4
Overall Height 11' 10"
Overall Length 36' 11.5"

**GVW Rating** 53,500 lb

Front Axle Meritor MFS-20, 20,000 lb Rear Axle Meritor RS30-185, 33,500 lb

**Engine PACCAR MX13**, 510 hp, 1850 lb-ft

Body

Tank

Material Aluminum

Shelving Adjustable, up to 500 lb

**Doors** Rollup

Pump Waterous, 2,000 gpm

500 gallons

Pump Panel Pierce® Control Zone™

45" pump panel

**Aerial Device** 

Device 75' Heavy-Duty

Aluminum

Aerial Ladder

**Reach** 75' vertical

67' 9" horizontal

**Tip Load** 750 lb dry

500 lb wet

Equipment 100 lb allowance

Flow Rate 1,500 gpm Stabilizers 1 set, 16' spread

2 down-jacks